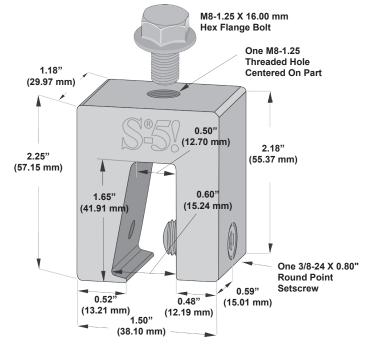

# S-5<sup>®</sup> The Right Way!

The S-5-N 1.5 boasts a angular throat that accommodates most nail strip profiles, minimizing the need to field crimp.

The **S-5-N 1.5 and S-5-N 1.5 Mini clamps** are each furnished with the hardware shown to the right. Each box also includes a bit tip for tightening setscrews using an electric screw gun. A structural aluminum attachment clamp, the S-5-N 1.5 is compatible with most common metal roofing materials excluding copper. All included hardware is 300 series stainless steel. Please visit **www.S-5.com** for more information including CAD details, metallurgical compatibilities, and specifications.