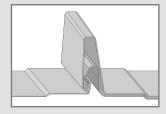

### **Example Profiles**

# S-5-N 1.5 Clamp

S-5-N 1.5 and S-5-N 1.5 Mini clamps were designed with patented S-5!° zero-penetration technology for application on the popular 1.5" nail strip metal roof profiles and roofing types with similar profiles. The clamp boasts an angular throat that accommodates most nail strip profiles, minimizing the need to field crimp. An angled wall with a nose permits the S-5-N 1.5 to engage the triangle type profiles during the installation process—there is no longer a need to hold the clamp in place while setscrews are tensioned. The combination of these two features allows the clamp to sit straighter on the seam. Nail strip profiles just got a whole lot simpler!