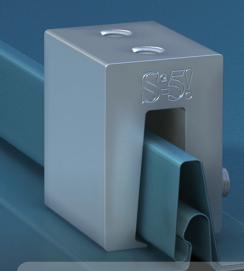

# S-5-N 1.5 Clamp

S-5-N 1.5 and S-5-N 1.5 Mini clamps were designed with patented S-5!° zero-penetration technology for application on the popular 1.5" nail strip metal roof profiles and roofing types with similar profiles. The clamp boasts an angular throat that accommodates most nail strip profiles, minimizing the need to field crimp. An angled wall with a nose permits the S-5-N 1.5 to engage the triangle type profiles during the installation process—there is no longer a need to hold the clamp in place while setscrews are tensioned. The combination of these two features allows the clamp to sit straighter on the seam. Nail strip profiles just got a whole lot simpler!

# S-5<sup>®</sup> The Right Way!

The S-5-N 1.5 boasts a angular throat that accommodates most nail strip profiles, minimizing the need to field crimp.

The **S-5-N 1.5 and S-5-N 1.5 Mini clamps** are each furnished with the hardware shown to the right. Each box also includes a bit tip for tightening setscrews using an electric screw gun. A structural aluminum attachment clamp, the S-5-N 1.5 is compatible with most common metal roofing materials excluding copper. All included hardware is 300 series stainless steel. Please visit **www.S-5.com** for more information including CAD details, metallurgical compatibilities, and specifications.

## S-5-N 1.5 Clamp