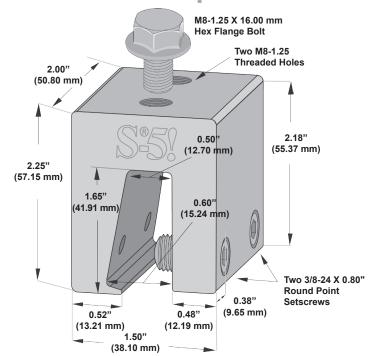

# S-5<sup>®</sup> The Right Way!

The S-5-N 1.5 boasts a angular throat that accommodates most nail strip profiles, minimizing the need to field crimp.

The **S-5-N 1.5 and S-5-N 1.5 Mini clamps** are each furnished with the hardware shown to the right. Each box also includes a bit tip for tightening setscrews using an electric screw gun. A structural aluminum attachment clamp, the S-5-N 1.5 is compatible with most common metal roofing materials excluding copper. All included hardware is 300 series stainless steel. Please visit **www.S-5.com** for more information including CAD details, metallurgical compatibilities, and specifications.