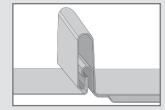

### **Example Profiles**

# S-5-N 1.5 Clamp

S-5-N 1.5 and S-5-N 1.5 Mini clamps were designed with patented S-5!° zero-penetration technology for application on the popular 1.5" nail strip metal roof profiles and roofing types with similar profiles. The clamp boasts an angular throat that accommodates most nail strip profiles, minimizing the need to field crimp. An angled wall with a nose permits the S-5-N 1.5 to engage the triangle type profiles during the installation process—there is no longer a need to hold the clamp in place while setscrews are tensioned. The combination of these two features allows the clamp to sit straighter on the seam. Nail strip profiles just got a whole lot simpler!