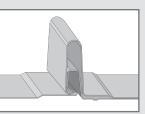

### **Example Profiles**

# S-5-N 1.5 Clamp

S-5-N 1.5 and S-5-N 1.5 Mini clamps were designed with patented S-5!° zero-penetration technology for application on the popular 1.5" nail strip metal roof profiles and roofing types with similar profiles. The clamp boasts an angular throat that accommodates most nail strip profiles, minimizing the need to field crimp. An angled wall with a nose permits the S-5-N 1.5 to engage the triangle type profiles during the installation process—there is no longer a need to hold the clamp in place while setscrews are tensioned. The combination of these two features allows the clamp to sit straighter on the seam. Nail strip profiles just got a whole lot simpler!