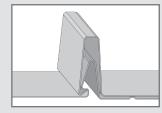

## S-5-N 1.5 Mini Clamp

The S-5-N 1.5 Mini is a bit shorter than the S-5-N 1.5 and has one setscrew rather than two. The mini is the choice for attaching all kinds of rooftop accessories: signs, walkways, satellite dishes, antennas, rooftop lighting, lightning protection systems, solar arrays, exhaust stack bracing, conduit, condensate lines, mechanical equipment—just about anything!\*

#### S-5-N 1.5 Mini Clamp

S-5!® Warning! Please use this product responsibly!

Distributed by

Products are protected by multiple U.S. and foreign patents. Visit the website at www.S-5.com for complete information on patents and trademarks. Consult the S-5! website at www.S-5.com for published data regarding installation instructions and holding strength.