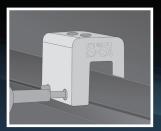

Installation is as simple as setting the patented round-point setscrews into the clamp, placing the clamp on the seam, and tightening them to the specified tension. Then, affix ancillary items using the stainless steel bolt provided with the product. Go to www.S-5.com/tools for information and tools available for properly attaching and tensioning S-5! clamps.

The strength of the S-5-V clamp is in its simple design. The patented setscrews will slightly dimple the metal seam material but not pierce it leaving the roof manufacturer's warranty intact.

The S-5-V and S-5-V Mini clamps are each furnished with the hardware shown to the right. Each box also includes a bit tip for tightening setscrews using an electric screw gun. A structural aluminum attachment clamp, the S-5-V is compatible with most common metal roofing materials excluding copper. All included hardware is stainless steel. Please visit www.S-5.com for more information including CAD details, metallurgical compatibilities, and specifications.