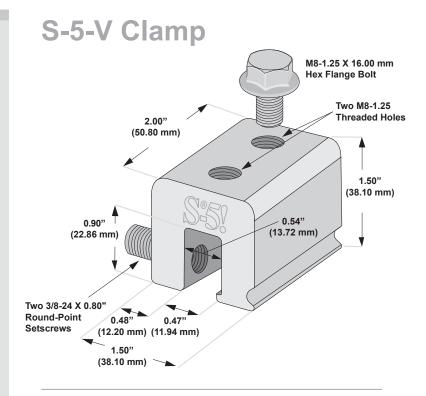

# S-5-V Clamp

The S-5-V clamp is a versatile clamp that fits vertical-folded seam profiles manufactured in North America—including most structural and architectural profiles.

Its simple design and generous dimensioning are what make the S-5-V clamp so versatile for use with the S-5!° snow retention products, such as ColorGard°, as well as with other heavy-duty applications.

Installation is as simple as setting the patented round-point setscrews into the clamp, placing the clamp on the seam, and tightening them to the specified tension. Then, affix ancillary items using the stainless steel bolt provided with the product. Go to www.S-5.com/tools for information and tools available for properly attaching and tensioning S-5! clamps.

The strength of the S-5-V clamp is in its simple design. The patented setscrews will slightly dimple the metal seam material but not pierce it leaving the roof manufacturer's warranty intact.

The S-5-V and S-5-V Mini clamps are each furnished with the hardware shown to the right. Each box also includes a bit tip for tightening setscrews using an electric screw gun. A structural aluminum attachment clamp, the S-5-V is compatible with most common metal roofing materials excluding copper. All included hardware is stainless steel. Please visit www.S-5.com for more information including CAD details, metallurgical compatibilities, and specifications.