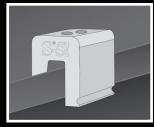

### S-5-V Mini Clamp

The S-5-V Mini is a bit shorter than the S-5-V and has one setscrew rather than two. The mini is the choice for attaching all kinds of rooftop accessories: signs, walkways, satellite dishes, antennas, rooftop lighting, lightning protection systems, solar arrays, exhaust stack bracing, conduit, condensate lines, mechanical equipment—just about anything!\*

#### S-5-V Mini Clamp