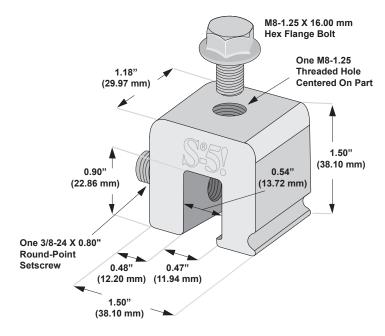

### S-5-V Mini Clamp

The S-5-V Mini is a bit shorter than the S-5-V and has one setscrew rather than two. The mini is the choice for attaching all kinds of rooftop accessories: signs, walkways, satellite dishes, antennas, rooftop lighting, lightning protection systems, solar arrays, exhaust stack bracing, conduit, condensate lines, mechanical equipment—just about anything!\*

The strength of the S-5-V clamp is in its simple design. The patented setscrews will slightly dimple the metal seam material but not pierce it leaving the roof manufacturer's warranty intact.

The S-5-V and S-5-V Mini clamps are each furnished with the hardware shown to the right. Each box also includes a bit tip for tightening setscrews using an electric screw gun. A structural aluminum attachment clamp, the S-5-V is compatible with most common metal roofing materials excluding copper. All included hardware is stainless steel. Please visit www.S-5.com for more information including CAD details, metallurgical compatibilities, and specifications.

#### S-5-V Mini Clamp