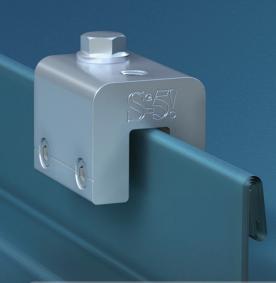

# S-5-V Clamp

The S-5-V clamp is a versatile clamp that fits vertical-folded seam profiles manufactured in North America—including most structural and architectural profiles.

Its simple design and generous dimensioning are what make the S-5-V clamp so versatile for use with the S-5!° snow retention products, such as ColorGard°, as well as with other heavy-duty applications.

The strength of the S-5-V clamp is in its simple design. The patented setscrews will slightly dimple the metal seam material but not pierce it leaving the roof manufacturer's warranty intact.

The S-5-V and S-5-V Mini clamps are each furnished with the hardware shown to the right. Each box also includes a bit tip for tightening setscrews using an electric screw gun. A structural aluminum attachment clamp, the S-5-V is compatible with most common metal roofing materials excluding copper. All included hardware is stainless steel. Please visit www.S-5.com for more information including CAD details, metallurgical compatibilities, and specifications.