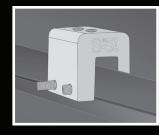

# S-5-V Clamp

The S-5-V clamp is a versatile clamp that fits vertical-folded seam profiles manufactured in North America—including most structural and architectural profiles.

Its simple design and generous dimensioning are what make the S-5-V clamp so versatile for use with the S-5!° snow retention products, such as ColorGard°, as well as with other heavy-duty applications.

Installation is as simple as setting the patented round-point setscrews into the clamp, placing the clamp on the seam, and tightening them to the specified tension. Then, affix ancillary items using the stainless steel bolt provided with the product. Go to www.S-5.com/tools for information and tools available for properly attaching and tensioning S-5! clamps.