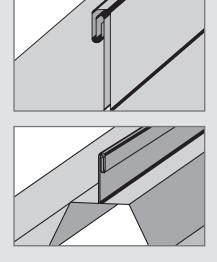

# S-5-V Clamp

The S-5-V clamp is a versatile clamp that fits vertical-folded seam profiles manufactured in North America—including most structural and architectural profiles.

Its simple design and generous dimensioning are what make the S-5-V clamp so versatile for use with the S-5!° snow retention products, such as ColorGard°, as well as with other heavy-duty applications.

Installation is as simple as setting the patented round-point setscrews into the clamp, placing the clamp on the seam, and tightening them to the specified tension. Then, affix ancillary items using the stainless steel bolt provided with the product. Go to www.S-5.com/tools for information and tools available for properly attaching and tensioning S-5! clamps.

#### **Example Profiles**