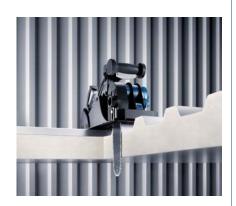

## **TruTool TPC 165 (1A1) US 120V**

The new Panel Cutter TruTool 165 cuts polyurethane and polyisocyanurate Insulated Metal Panels regardless of whether the panel surface is flat, high rib or corrugated. The machine can handle diverse applications, ranging from crosscuts and right-angle cuts to interior cutouts and notches. Even cutouts on pre-mounted panels are easy work for the new panel cutter.

With a 90 degree adjustable blade, you can easily and quickly produce right-angled cutouts. Another plus: as a result of its immersion mechanism, it's possible to start at any location on the panel without a starting drill hole.