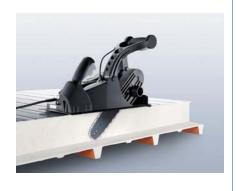

## **TruTool TPC 165 (1A1) US 120V**

The new Panel Cutter TruTool 165 cuts polyurethane and polyisocyanurate Insulated Metal Panels regardless of whether the panel surface is flat, high rib or corrugated. The machine can handle diverse applications, ranging from crosscuts and right-angle cuts to interior cutouts and notches. Even cutouts on pre-mounted panels are easy work for the new panel cutter.

With a 90 degree adjustable blade, you can easily and quickly produce right-angled cutouts. Another plus: as a result of its immersion mechanism, it's possible to start at any location on the panel without a starting drill hole.