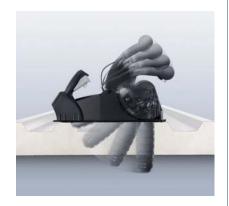

## **TruTool TPC 165 (1A1) US 120V**

The new Panel Cutter TruTool 165 cuts polyurethane and polyisocyanurate Insulated Metal Panels regardless of whether the panel surface is flat, high rib or corrugated. The machine can handle diverse applications, ranging from crosscuts and right-angle cuts to interior cutouts and notches. Even cutouts on pre-mounted panels are easy work for the new panel cutter.

With a 90 degree adjustable blade, you can easily and quickly produce right-angled cutouts. Another plus: as a result of its immersion mechanism, it's possible to start at any location on the panel without a starting drill hole.