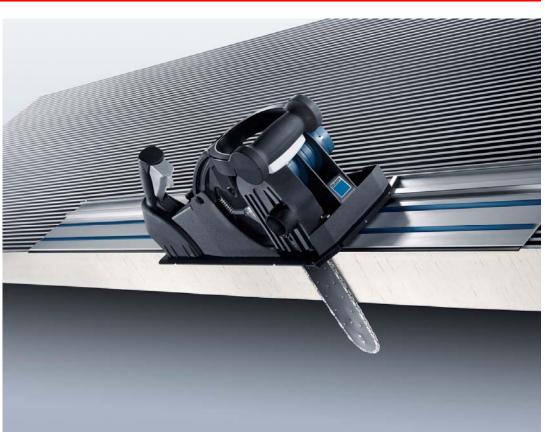

## **TruTool TPC 165 (1A1) US 120V**

The new Panel Cutter TruTool 165 cuts polyurethane and polyisocyanurate Insulated Metal Panels regardless of whether the panel surface is flat, high rib or corrugated. The machine can handle diverse applications, ranging from crosscuts and right-angle cuts to interior cutouts and notches. Even cutouts on pre-mounted panels are easy work for the new panel cutter.

With a 90 degree adjustable blade, you can easily and quickly produce right-angled cutouts. Another plus: as a result of its immersion mechanism, it's possible to start at any location on the panel without a starting drill hole.